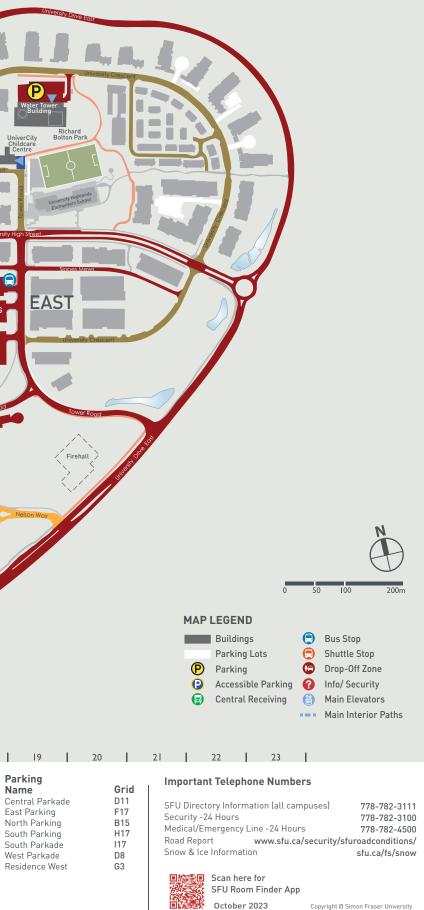

| Building Index |                               |      |       |                           |      |       |                                  | Residences Index |       |                                |      |       |                         | Pa   |    |
|----------------|-------------------------------|------|-------|---------------------------|------|-------|----------------------------------|------------------|-------|--------------------------------|------|-------|-------------------------|------|----|
| Bldg.          | Ňame                          | Grid | Bldg. | Name                      | Grid | Bldg. | Name                             | Grid             | Bldg. | Name                           | Grid | Bldg. | Name                    | Grid | Na |
| AAB            | Alcan Aquatic Research Centre | H13  | DFA   | Diamond Family Auditorium | E11  | LIB   | W.A.C. Bennett Library           | D11              | SUB   | Student Union Building         | E12  | BRH   | Barbara Rea House       | D5   | Ce |
| AQ             | Academic Quadrangle           | D13  | DC    | Dining Commons            | D6   | MBC   | Maggie Benston Centre            | E11              | SWH   | Saywell Hall                   | C15  | CYR   | Courtyard Residences    | C7   | Ea |
| ASB            | Applied Sciences Building     | E15  | DIS1  | Discovery 1               | 117  | RCB   | Robert C. Brown Hall             | C12              | TASC1 | Technology & Science Complex 1 | F15  | HAM   | Hamilton Hall           | E5   | No |
| BEE            | Bee Research Building         | G14  | DIS2  | Discovery 2               | H17  | SECB  | South East Classroom Block       | E16              | TASC2 | Technology & Science Complex 2 | F14  | L21W  | Lot 21 Residences       | C17  | Sc |
| BFC            | Beedie Field Concession       | F6   | ECC   | East Concourse Cafeteria  | D14  | SH    | Strand Hall                      | D14              | Т3    | Biology Trailer                | G14  | MCH   | McTaggart-Cowan Hall    | D8   | Sc |
| BLU            | Blusson Hall                  | C16  | EDB   | Education Building        | C13  | SCB   | Shrum Science Centre Biology     | E13              | TC    | Transportation Centre          | D10  | PJH   | Pauline Jewett House    | D5   | W  |
|                | Central Heating Plant         | G13  | FM    | Facilities Services       | G16  | SCC   | Shrum Science Centre Chemistry   | E12              | TO    | Trottier Observatory Building  | D14  | EAS   | Residence East Building | E5   | Re |
| CSTN           | Cornerstone Building          | D17  | GH    | Greenhouses               | G14  | SCK   | Shrum Science Centre Kinesiology | E14              | WMC   | West Mall Centre               | D9   | WES   | Residence West Building | E6   | 1  |
| CCC            | Childcare Centre              | C7   | HAL   | Halpern Centre            | C12  | SCP   | Shrum Science Centre Physics     | E14              | VP    | West Parkade                   | D8   | SBH   | Shadbolt House          | D6   | 1  |
| CML            | Convocation Mall              | D11  | LDC   | Lorne Davies Complex      | E9   | SRA   | Science Research Annex           | G15              | WT    | Water Tower                    | B19  | SHR   | Shell House Residence   | E7   | 1  |
| DAC            | Diamond Alumni Centre         | B12  | STDM  | LDC Stadium               | E9   | SSB   | South Sciences Building          | F12              | WTB   | Water Tower Building           | B19  |       | Townhouses              | E3   |    |