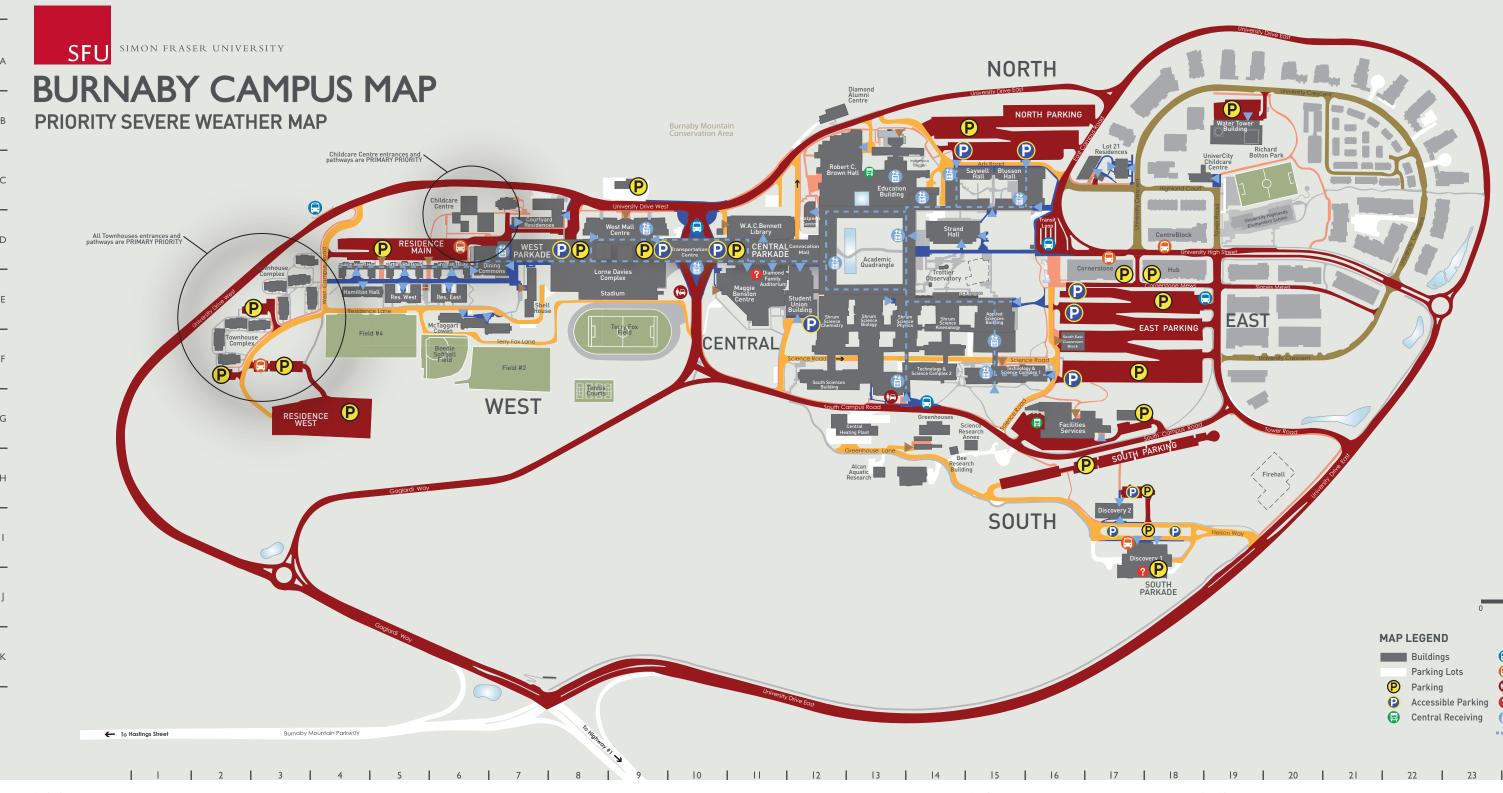

| Building Index |                               |      |       |                           |      |       |                                  | Residences Index |       |                                |      |       |                         | Pa   |    |
|----------------|-------------------------------|------|-------|---------------------------|------|-------|----------------------------------|------------------|-------|--------------------------------|------|-------|-------------------------|------|----|
| Bldg.          | Ňame                          | Grid | Bldg. | Name                      | Grid | Bldg. | Name                             | Grid             | Bldg. | Name                           | Grid | Bldg. | Name                    | Grid | Na |
| AAB            | Alcan Aquatic Research Centre | H13  | DFA   | Diamond Family Auditorium | E11  | LIB   | W.A.C. Bennett Library           | D11              | SUB   | Student Union Building         | E12  | BRH   | Barbara Rea House       | D5   | Ce |
| AQ             | Academic Quadrangle           | D13  | DC    | Dining Commons            | D6   | MBC   | Maggie Benston Centre            | E11              | SWH   | Saywell Hall                   | C15  | CYR   | Courtyard Residences    | C7   | Ea |
| ASB            | Applied Sciences Building     | E15  | DIS1  | Discovery 1               | 117  | RCB   | Robert C. Brown Hall             | C12              | TASC1 | Technology & Science Complex 1 | F15  | HAM   | Hamilton Hall           | E5   | No |
| BEE            | Bee Research Building         | G14  | DIS2  | Discovery 2               | H17  | SECB  | South East Classroom Block       | E16              | TASC2 | Technology & Science Complex 2 | F14  | L21W  | Lot 21 Residences       | C17  | Sc |
| BFC            | Beedie Field Concession       | F6   | ECC   | East Concourse Cafeteria  | D14  | SH    | Strand Hall                      | D14              | Т3    | Biology Trailer                | G14  | MCH   | McTaggart-Cowan Hall    | D8   | Sc |
| BLU            | Blusson Hall                  | C16  | EDB   | Education Building        | C13  | SCB   | Shrum Science Centre Biology     | E13              | TC    | Transportation Centre          | D10  | PJH   | Pauline Jewett House    | D5   | W  |
|                | Central Heating Plant         | G13  | FM    | Facilities Services       | G16  | SCC   | Shrum Science Centre Chemistry   | E12              | TO    | Trottier Observatory Building  | D14  | EAS   | Residence East Building | E5   | Re |
| CSTN           | Cornerstone Building          | D17  | GH    | Greenhouses               | G14  | SCK   | Shrum Science Centre Kinesiology | E14              | WMC   | West Mall Centre               | D9   | WES   | Residence West Building | E6   | 1  |
| CCC            | Childcare Centre              | C7   | HAL   | Halpern Centre            | C12  | SCP   | Shrum Science Centre Physics     | E14              | VP    | West Parkade                   | D8   | SBH   | Shadbolt House          | D6   | 1  |
| CML            | Convocation Mall              | D11  | LDC   | Lorne Davies Complex      | E9   | SRA   | Science Research Annex           | G15              | WT    | Water Tower                    | B19  | SHR   | Shell House Residence   | E7   | 1  |
| DAC            | Diamond Alumni Centre         | B12  | STDM  | LDC Stadium               | E9   | SSB   | South Sciences Building          | F12              | WTB   | Water Tower Building           | B19  |       | Townhouses              | E3   |    |